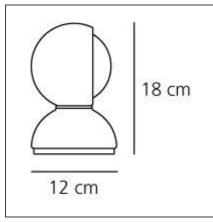

## TECHNICAL DRAWINGS

## **FEATURES** Article Code: 0028030A Material: steel, technopolymer **Colour:** Red Series: Design, Modern Installation: Table Classic **Environment:** Indoor Area contract: Residential Emission: Diffused And Direct DIMENSIONS Height: cm 18 Impact Resistance: N/D **Base Diameter: Glow Wire Test:** 850 cm 12 **NOT INCLUDED SOURCES** Category: HALO Class: А Number: 1 Watt: 25W Socket: E14 **ALTERNATIVE SOURCES** LED Category: Number: 1 Watt: 4W Delivered lumens output (lm):370lm Type: 2 Socket: E14 Class: А LUMINAIRE Watt: 25W Delivered lumens output (lm):170lm 220V-240V Voltage: CCT: 2800K