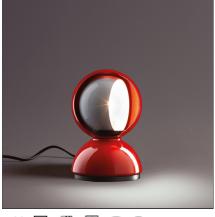

## **DESIGN BY**

Vico Magistretti

## DESCRIPTION

Materials: painted metal. Wall mounting possibility.

## **FEATURES** Article Code: 0028030A Material: steel, technopolymer **Colour:** Red Series: Design, Modern Installation: Table Classic **Environment:** Indoor Area contract: Residential Emission: Diffused And Direct DIMENSIONS Height: cm 18 Impact Resistance: N/D **Base Diameter: Glow Wire Test:** 850 cm 12 **NOT INCLUDED SOURCES** Category: HALO Class: А Number: 1 Watt: 25W Socket: E14 **ALTERNATIVE SOURCES** LED Category: Number: 1 Watt: 4W Delivered lumens output (lm):370lm Type: 2 Socket: E14 Class: А LUMINAIRE Watt: 25W Delivered lumens output (lm):170lm 220V-240V Voltage: CCT: 2800K